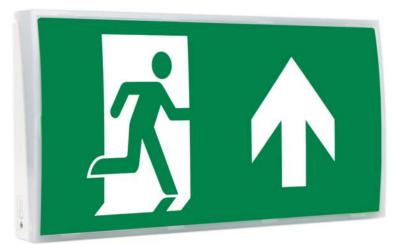

## Product Code - WBXELES3W

3W Maintained/Non-Maintained 3-hour Emergency Exit Sign

**Complete with Full Legend Set** 